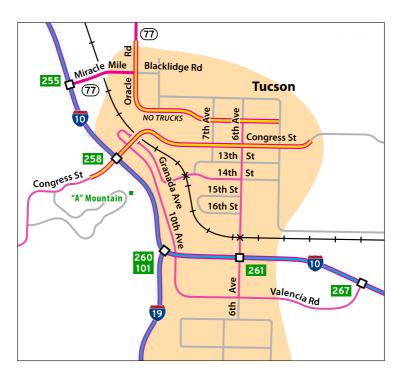

## Tucson

#### Bitumen garage

On 15th St.  $\,$ 

## Bitumen roadworks

On Congress St at "A" Mountain Rd.

## Charged

On Valencia Rd at 10th Ave.

## Gallon Oil

On 6th Ave at 16th St.

## Garage GARAGE

On Congress St, between 7th Ave and 10th Ave.

## Gas station GAS

On 6th Ave at 16th St.

## Plaster & Sons

On 16th St.  $\,$ 

### Recruitment agency **RECRUITMENT**

On Congress St, between 7th Ave and 10th Ave.

### Volvo truck dealer DEALER REST SERVICE

On 6th Ave at **I-10** exit 261.

## Wallbert food warehouse

On 14th St at Granada Ave.

## Wallbert non-food market

On 6th Ave at 1-10 exit 261.

Figure 1.2: Street name map of Tucson, Arizona