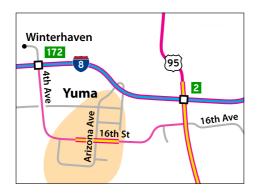

# Yuma

Eddy's North of 16th St in downtown Yuma.

### Garage GARAGE

On 16th Ave east of US 95.

## **Peterbilt truck dealer DEALER REST SERVICE** On 16th Ave east of US **95**.

### Plaster & Sons

By Arizona Ave south of 16th St.

### Rail Export

North of 16th St in downtown Yuma.

#### Sunshine Crops

On US 95, north of I-8 exit 2.

### Truck stop GAS REST WEIGH

On 16th Ave at US 95.

### Voltison Motors

On Arizona Ave north of 16th St.

#### Wallbert SPECIAL TRANSPORT

On Arizona Ave south of 16th St.

Figure 1.3: Street name map of Yuma, Arizona

This chapter is an excerpt from the Company/Facility Directory (C/FD), which is a document designed to assist those who like driving in American Truck Simulator without the help of simulated GPS navigation.