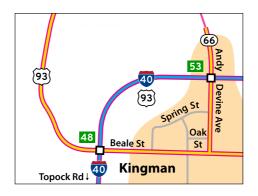

## Kingman

### Bitumen depot

On Spring St, off Andy Devine Ave.

## Bitumen roadworks

On SR 66 , halfway between Kingman and Peach Springs.

## Gas station GAS

On Spring St, off Andy Devine Ave.

### **HMS** Machinery

On Topock Rd, off I-40 exit 1.

Figure 1.1: Street name map of Kingman, Arizona

#### Plaster & Sons SPECIAL TRANSPORT

On Oak St, off Andy Devine Ave.

#### Sell Goods

On Spring St at Beale St.

#### Truck service SERVICE REST

On Andy Devine Ave at Oak St.

#### Wallbert MULTIPLE

On **SR66** Andy Devine Ave. A food warehouse is on the west side of the street and a non-food market on the east side.