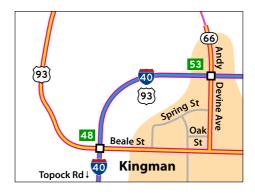

# Kingman

## Bitumen depot

On Spring St, off Andy Devine Ave.

## Bitumen roadworks

On SR 66, halfway between Kingman and Peach Springs.

## Gas station GAS

On Spring St, off Andy Devine Ave.

# **HMS Machinery**

On Topock Rd, off  $\mid$  -40 exit 1.

Figure 1.1: Street name map of Kingman, Arizona

### Plaster & Sons SPECIAL TRANSPORT

On Oak St, off Andy Devine Ave.

#### Sell Goods

On Spring St at Beale St.

### Truck service SERVICE REST

On Andy Devine Ave at Oak St.

### Wallbert MULTIPLE

On SR 66 Andy Devine Ave. A food warehouse is on the west side of the street and a non-food market on the east side.