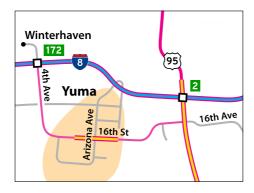

# Yuma

# Eddy's

North of 16th St in downtown Yuma.

### Garage GARAGE

On 16th Ave east of US 95.

## Peterbilt truck dealer DEALER REST SERVICE

On 16th Ave east of US 95.

#### Plaster & Sons

By Arizona Ave south of 16th St.

## Rail Export

North of 16th St in downtown Yuma.

## Sunshine Crops

On US **95**, north of I-8 exit 2.

## Truck stop GAS REST WEIGH

On 16th Ave at US **95**.

## **Voltison Motors**

On Arizona Ave north of 16th St.

### Wallbert SPECIAL TRANSPORT

On Arizona Ave south of 16th St.

Figure 1.3: Street name map of Yuma, Arizona