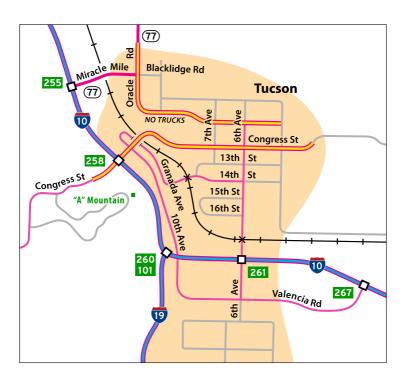

# Tucson

## Bitumen garage

On 15th St.

### Bitumen roadworks

On Congress St at "A" Mountain Rd.

## Charged

On Valencia Rd at 10th Ave.

#### Gallon Oil

On 6th Ave at 16th St.

## Garage GARAGE

On Congress St, between 7th Ave and 10th Ave.

## Gas station GAS

On 6th Ave at 16th St.

#### Plaster & Sons

On 16th St.

## Recruitment agency RECRUITMENT

On Congress St, between 7th Ave and 10th Ave.

## Volvo truck dealer DEALER REST SERVICE

On 6th Ave at |-10 exit 261.

#### Wallbert food warehouse

On 14th St at Granada Ave.

## Wallbert non-food market

On 6th Ave at |-10 exit 261.

Figure 1.2: Street name map of Tucson, Arizona